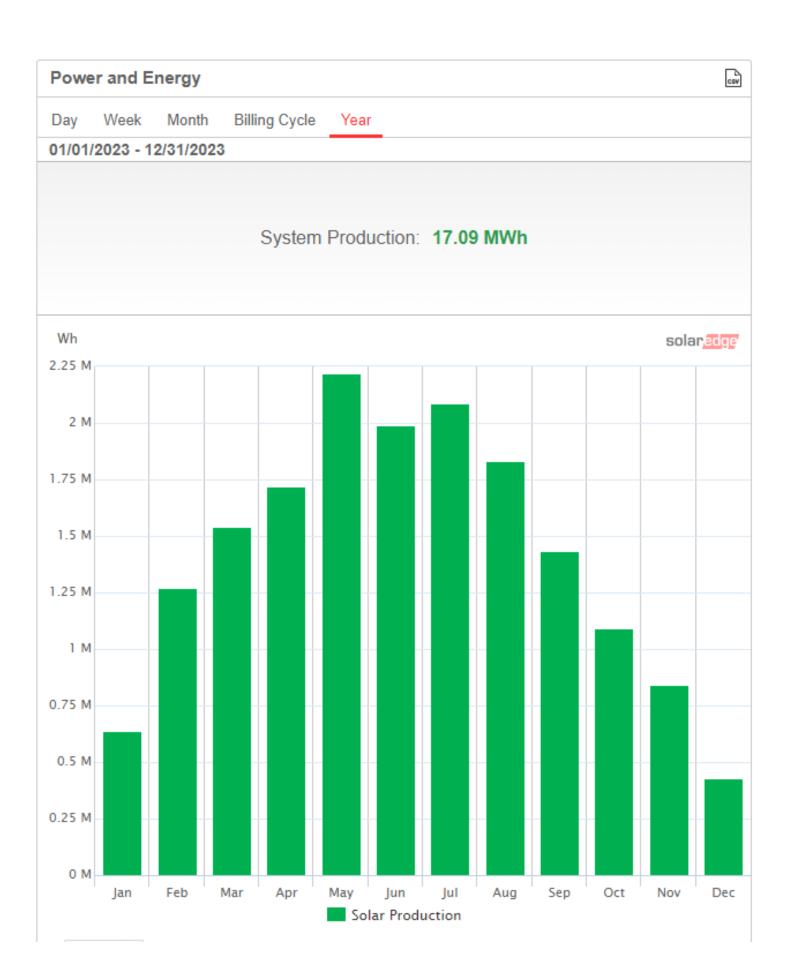

# **ACTION ITEMS**

- Solar Panels: Lewie Schrupp, Dave Taylor and Pastor Espeland removed snow from the Solar Panels when necessary.
- Steve Hoopman repaired the Narthex Door,
- Boiler Updates: Samuelson Laney has been very responsive to solving issues when they arise. Yearly performance per contract was performed,
- security Cameras: Two more were added to the basement.
- Sealcoating Parking Lot. Outdoor Specialties, Pine River completed the project. Striping completed by Outdoor Specialties.
- Organized Spring & Fall Clean-up. 20-25 Members volunteered. THANK YOU!!!
- Crushed Concrete was applied and leveled on the Solar Panel Parking Lot by Mikes Sand and Gravel.
- Landscaping: Property Committee and church members volunteered to prune shrubs, add mulch when necessary. Replaced two shrubs that died due to winterkill.
- Replaced speakers in Fellowship Hall and the Streaming Room.
- Water Softener purchased and installed by Property Committee Members.
- Negotiated St, Paul's Ferrellgas Propane Contract of \$1.599 per gallon.
- Purchased and Replaced the TV Monitor in the Fellowship Hall with an 85" Samsung TV.
- Dick Ristow cleaned South Narthex Wall due to water damage and installed air conditioner directional baffles in Sanctuary.
- Purchased and installed Identification plaques for property.
- Snow Removal: Tony Green will plow the parking lot per agreement. Brian Schultz will shovel sidewalks per agreement,