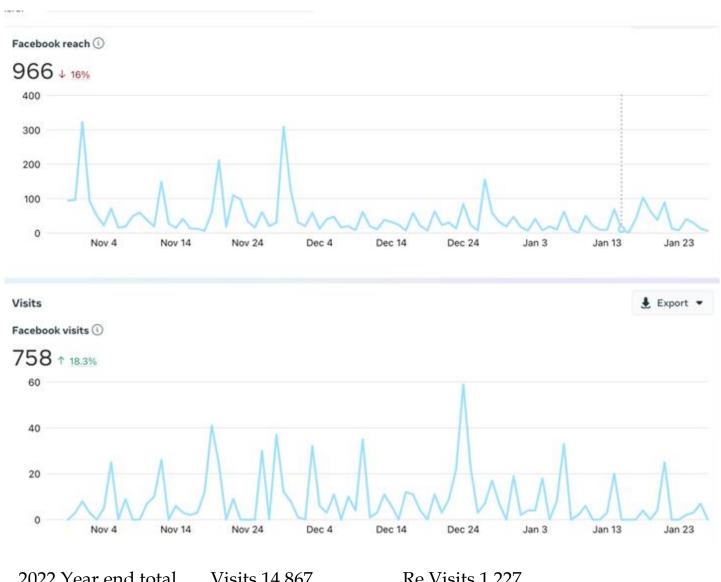

### **TECH TEAM ANNUAL REPORT 2023**

2023 has been quite a year for the Tech Team the streaming of Sunday services has had its problems. But I do want to share some of our accomplishments this year. We review Services each week during the staff meeting and try to have solutions for the next week. Char has done a wonderful job of operating the sign all year. Please thank her when you see her! If you have questions or concerns never hesitate to give me a call. 402-525-1127 Chuck

- 1. We had to purchase a new "Director" computer for streaming.
- 2. We worked with the Tech Team and council to create a video retention policy.
- 3. We have been experimenting with using a cell phone to bring video into the service. The idea is to use a cell phone during funerals for the graveside service, Military honors, or services at our columbarium. This allows us to combine those services into the recorded funeral service, and we can play the graveside services in the Fellowship Hall for people who stay at the church.
- 4. We replaced the pew camera with an IP camera.
- 5. The Nest security camera in the Conference room failed, replaced it with a new camera.
- 6. We purchased materials and installed a Nest doorbell camera at the front door.
- 7. We brought Chad Elliot on as a Streaming Tech.
- 8. The Solar panel Nest camera had the power cord gnawed off by a critter. Replaced the camera.
- 9. We purchased an omni directional microphone for use during Zoom meetings.
- 10. The old TV in the Fellowship Hall picture quality deteriorated suddenly after Oct 1 Sunday service. We purchased a new Samsung 85" Smart TV,
- 11. We replaced the sound system speakers in the Fellowship Hall.
- 12. We replaced the laptop computer that runs the Zoom meetings in the Fellowship Hall with a used one.
- 13. You will see that Tammy is experimenting with still pictures to show the manger and angel scenes in the streamed service.