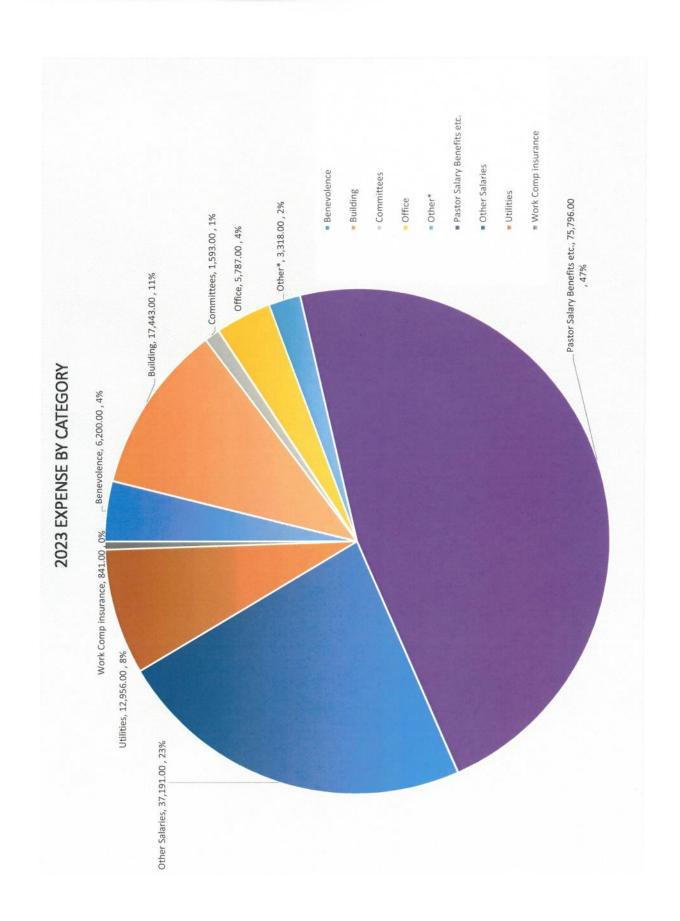

#### December 31, 2023

- Bookkeepers Report as of Dec. 31, 2023
- Listing of balances in Designated Fund as of Dec. 31, 2023
- Listing of benevolence paid as of Dec. 31, 2023
- 2024 Proposed Budget

St. Paul's finished the year with all obligations satisfied and a positive net income. The budget projected for 2023 showed a net loss of -\$817.85, but with a strong finish in December we ended the year with a positive net income of \$1933.81. The checking account balance at year's end was \$12,299.71, the operating reserve balance \$36,170.45 and the funds held with Cetera Advisor Network total \$88,674.82 for a total of \$150,522.16. We are fortunate to have monies in reserve to handle major expenses. There are several members who choose to donate to St. Paul's from their Required Minimum Distribution of their investment funds. This is a tax savings to them and a great way to give to nonprofit organizations with pre-tax dollars. I have learned much this year and will continue to grow in the job so well done by our previous Treasurer Shirley Johnson.